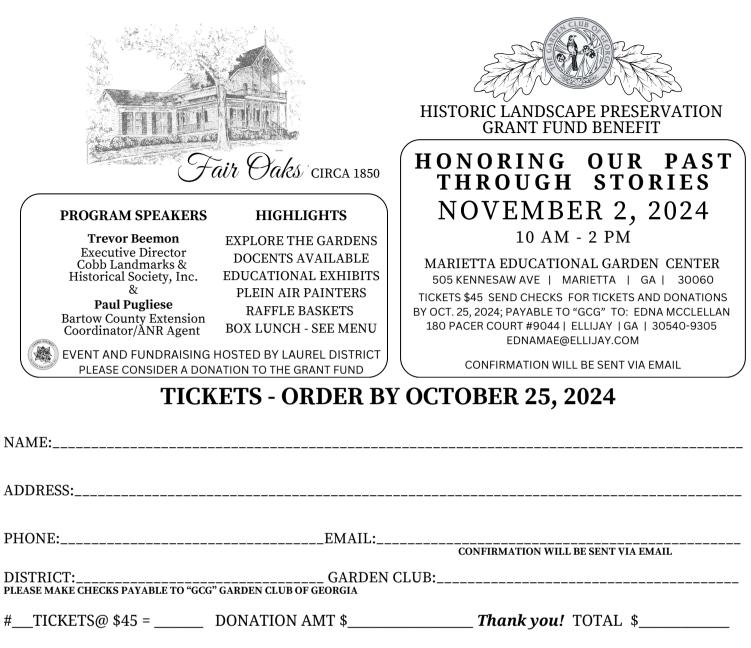

## PLEASE MARK YOUR LUNCH SELECTION

| TURKEY AND PROVOLONE CHEESE SANDWICH              |                                          |
|---------------------------------------------------|------------------------------------------|
| Smoked turkey, provolone cheese, lettuce, tomato. | Served with our Tuscan Mayo on the side. |

\_\_\_\_ MAPLE HONEY HAM AND SWISS SANDWICH

Canadian Maple ham, baby Swiss, lettuce, tomato. Served with our Spicy Sweet Mayo on the side.

\_\_\_\_ SIGNATURE HONEY PECAN CHICKEN SALAD ON CROISSANT Seasoned chicken breast tossed with dried cranberries, celery, pecans, honey. Served with mayo on the side.

\_\_SPINACH SALAD

Spinach leaves mixed with chopped eggs, feta cheese, walnuts, and cranraisins. Served with our ginger Mandarin orange dressing on the side.

\